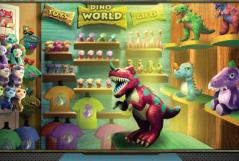

### MUTANT Omnivore O Meat/Season

# Sell: O «Auction» Buy: O

Monstrous: Existing mutants may each be fed 🐄 🐄 once per upkeep phase to place an additional mutant into your park.







## CORRUPTED T-REX

CARNIVORE O MEAT/SEASON

## SELL: **U** «Auction» Buy: **U**

**Corrupted:** Resolve a Rampage Check at the end of every feeding stage. Ignores placement checks.

¥. ¥

U 🤃

## Merchandise





OR

#### Gain: 11 and opponents gain 3

## **DNA SPLICE**



Discard DNA cards from your hand equal to the DNA requirement of a dinosaur plus one, then place that dinosaur into your park.

The placed dinosaur must match one of the discarded DNA cards.